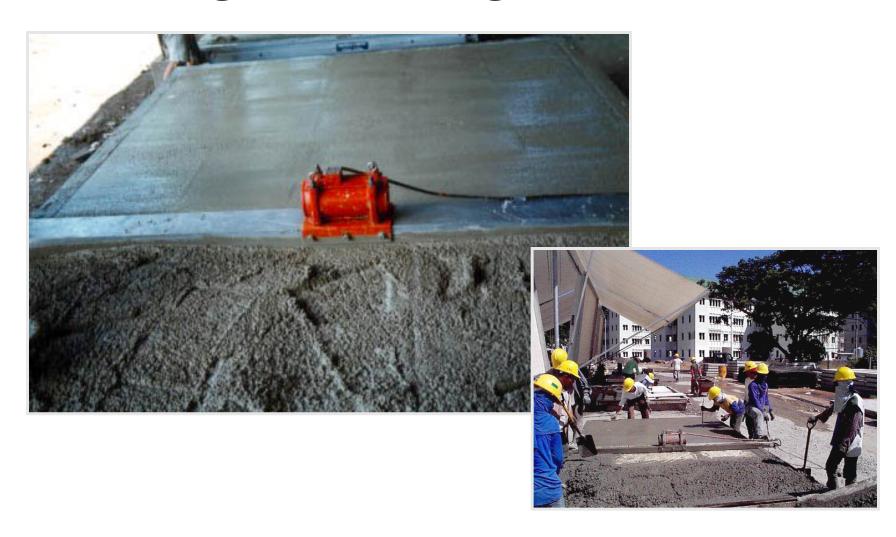

# Casting - Vibrating Screed

## Molds and Curing covers . . .

- Are insulated to trap heat & moisture for overnight curing
- Cut curing to 15 hours molds can be reused every day
- Precise, consistent, smooth precast surface does not require plastering or patching
- Ready to apply any finish