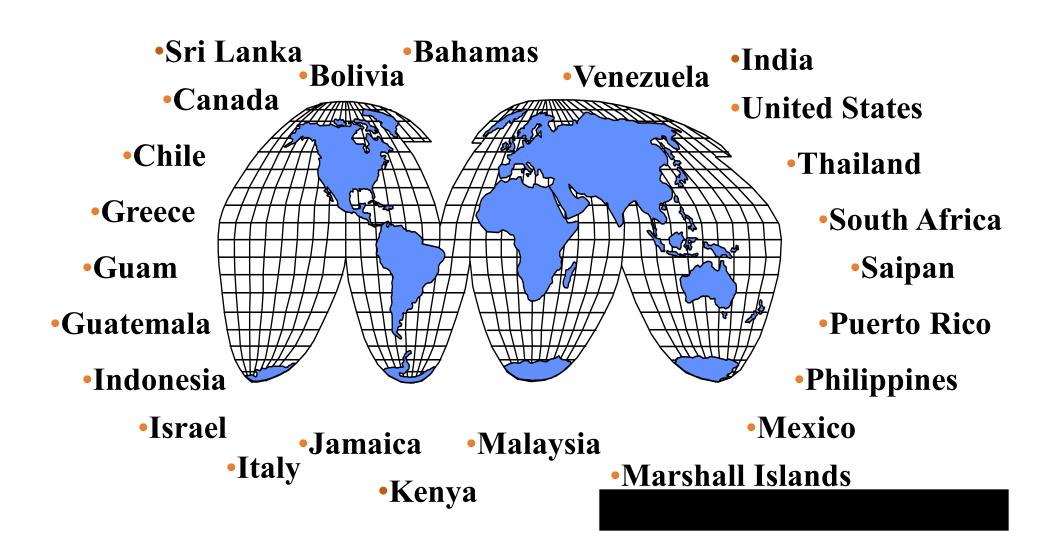

#### WAFFLE-CRETE® is used all over the World

### Patents & Trademarks

- Argentina
- Australia
- Bangladesh
- Brazil
- Canada
- China
- Ecuador
- India

- Indonesia
- Japan
- Korea
- Malaysia
- Philippines
- Thailand
- South Africa
- U.S.

- Argentina
- Australia
- Brazil
- Canada
- China
- Indonesia
- Japan

- Korea
- Malaysia
- Mexico
- Philippines
- Thailand
- South Africa
- U.S.