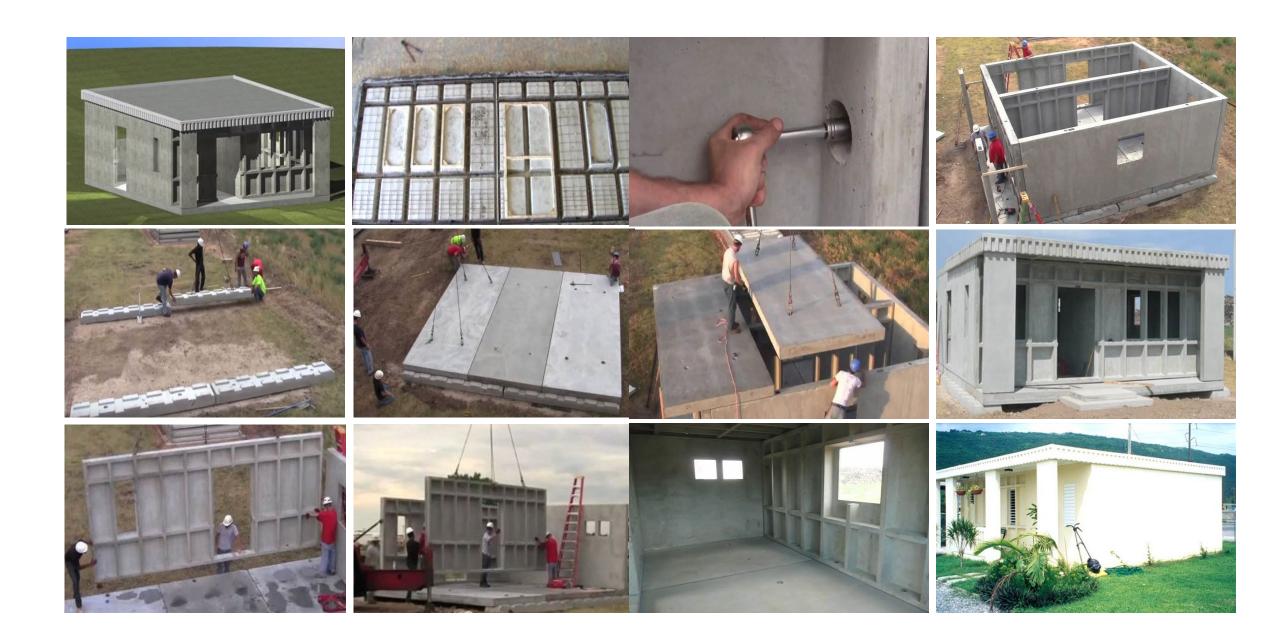

## Molds and Curing covers . . .

- Are insulated to trap heat & moisture for overnight curing
- Cut curing to 15 hours molds can be reused every day
- Precise, consistent, smooth precast surface does not require plastering or patching
- Ready to apply any finish

# **Erection Process Today**